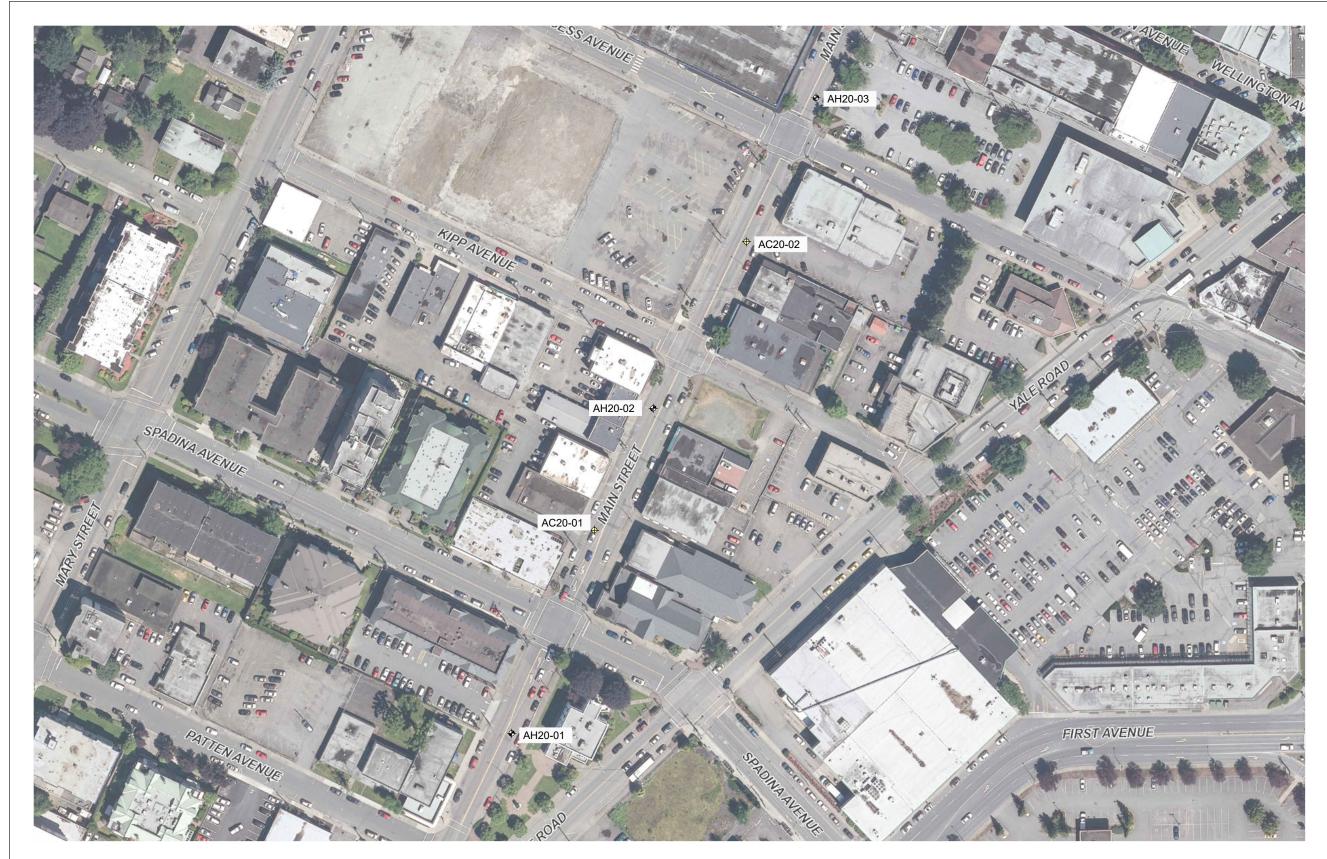

| <b>C</b> ooMost                                                                                                      | $\mathcal{N}$               | TITLE:<br>AUGER HOLE AND ASPHALT CORE LOCATION PLAN                  | NOTES: |
|----------------------------------------------------------------------------------------------------------------------|-----------------------------|----------------------------------------------------------------------|--------|
| ENGINEERING                                                                                                          | $w \rightarrow \varepsilon$ | MAIN STREET, BETWEEN YALE ROAD AND WELLINGTON AVENUE, CHILLIWACK, BC |        |
| This drawing is the sole property of GeoWest Engineering<br>Ltd. and cannot be used or duplicated in any way without | V                           | REQUESTED DATES: AUGUST 13-21                                        |        |
| the expressed written consent of GeoWest.                                                                            | S                           | HOURS: 8:00 AM TO 5:00 PM                                            |        |

## LEGEND:

+ APPROXIMATE AUGER HOLE LOCATION

APPROXIMATE ASPHALT CORE LOCATION

| DRAWN:       |
|--------------|
| TS           |
| DATE:        |
| AUG 2020     |
| SCALE:       |
| AS SHOWN     |
| FILE NO:     |
| GA20-1164-02 |
| FIGURE NO:   |
| 1 of 2       |