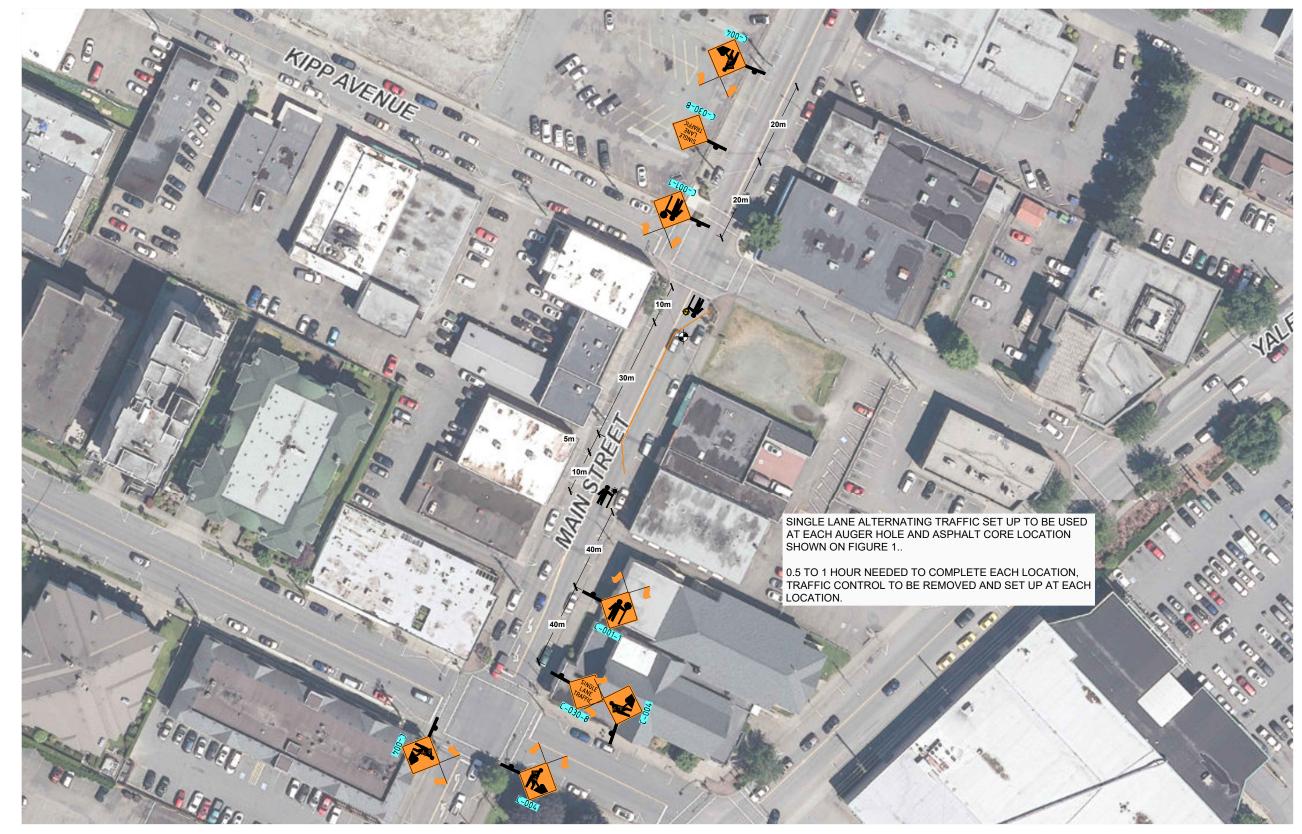

TITLE:

| TRAFFIC MANAGEMENT PLAN                                              | 1. | ALL TRAFFIC CONTROL DE<br>MOTI TRAFFIC MANAGEME |
|----------------------------------------------------------------------|----|-------------------------------------------------|
| LOCATION:                                                            |    |                                                 |
| MAIN STREET, BETWEEN YALE ROAD AND WELLINGTON AVENUE, CHILLIWACK, BC | 2. | MOTI REFERENCE: FIGURE<br>ALTERNATING           |
| REQUESTED DATES:                                                     | 1  |                                                 |
| AUGUST 17 TO 21                                                      |    |                                                 |
| HOURS:                                                               |    |                                                 |
| 8:00 AM TO 5:00 PM                                                   |    |                                                 |

TRAFFIC MANAGEMENT PLAN

NOTES:

## LEGEND:

DELINEATORS

SIGN C-004

SIGN C-001-1

SIGN C-030-8

TRAFFIC CONTROL PERSON

| DRAWN:       |
|--------------|
| TS           |
| DATE:        |
| AUG 2020     |
| SCALE:       |
| AS SHOWN     |
| FILE NO:     |
| GA20-1164-02 |
| FIGURE NO:   |
| 2 of 2       |
|              |